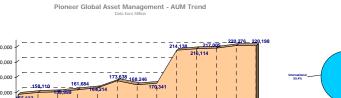

## Data as of November 30th, 2006 (mln Euro)

|                                           | Year to date              |                                              | Month to date           |                                              |
|-------------------------------------------|---------------------------|----------------------------------------------|-------------------------|----------------------------------------------|
| Business Divisions                        | Actual                    | Delta from<br>30/12/2005<br>to<br>30/11/2006 | Actual                  | Delta from<br>31/10/2006<br>to<br>30/11/2006 |
| USA                                       |                           |                                              |                         |                                              |
| Opening AuM                               | 43,369.19                 |                                              | 47,118.61               |                                              |
| Sales                                     | 10,197.95<br>(6,237.069)  |                                              | 849.61<br>(597.808)     |                                              |
| Redemptions<br>Net sales                  | 3,960.88                  | 9.13%                                        | 251.81                  | 0.53%                                        |
| Mkt effect and residual eff.              | (1,488.44)                | -3.43%                                       | (1,528.78)              | -3.24%                                       |
| AuM                                       | 45,841.64                 | 5.70%                                        | 45,841.64               | -2.71%                                       |
| International                             |                           |                                              |                         |                                              |
| Opening AuM                               | 114,657.69                |                                              | 118,147.87              |                                              |
| Sales<br>Redemptions                      | 41,713.82<br>(41,465.826) |                                              | 4,442.67<br>(4,596.152) |                                              |
| Net sales                                 | 247.99                    | 0.22%                                        | (153.48)                | -0.13%                                       |
| Mkt effect and residual eff.              | 2,951.59                  | 2.57%                                        | (137.12)                | -0.12%                                       |
| AuM                                       | 117,857.27                | 2.79%                                        | 117,857.27              | -0.25%                                       |
| Proprietary Funds                         |                           |                                              |                         |                                              |
| Opening AuM                               | 4,284.61                  |                                              | 4,153.57                |                                              |
| Ending AuM                                | 4,167.71                  | -2.73%                                       | 4,167.71                | 0.34%                                        |
| Total International including Prop. Funds |                           |                                              |                         |                                              |
| Opening AuM                               | 118,942.29                |                                              | 122,301.44              |                                              |
| Ending AuM                                | 122,024.98                | 2.59%                                        | 122,024.98              | -0.23%                                       |
| New Markets<br>Opening AuM                | 5.882.00                  |                                              | 6.663.16                |                                              |
| Sales                                     | 2,398.60                  |                                              | 306.56                  |                                              |
| Redemptions                               | (1,776.675)               |                                              | (118.796)               |                                              |
| Net sales<br>Mkt effect and residual eff. | 621.93<br>541.91          | 10.57%<br>9.21%                              | 187.77<br>194.91        | 2.82%<br>2.93%                               |
| AuM                                       | 7.045.84                  | 9.21%<br>19.79%                              | 7.045.84                | 5.74%                                        |
| Germany                                   |                           |                                              |                         |                                              |
| Opening AuM                               | 42.556.64                 |                                              | 44.460.12               |                                              |
| Sales                                     | 24,426.09                 |                                              | 3,431.05                |                                              |
| Redemptions                               | (22,749.155)              |                                              | (2,721.948)             |                                              |
| Net sales                                 | 1,676.93                  | 3.94%                                        | 709.10                  | 1.59%                                        |
| Mkt effect and residual eff.              | 1,052.11                  | 2.47%                                        | 116.47                  | 0.26%                                        |
| AuM                                       | 45,285.69                 | 6.41%                                        | 45,285.69               | 1.86%                                        |
| TOTAL                                     |                           |                                              |                         |                                              |
| Opening AuM                               | 210,750.13                |                                              | 220,543.33              |                                              |
| Sales                                     | 78,736.46                 |                                              | 9,029.90                |                                              |
| Redemptions                               | (72,228.72)               | 3.09%                                        | (8,034.70)<br>995.19    | 0.45%                                        |
| Net sales<br>Proprietary Net Flows        | 6,507.73<br>(67.96)       | -0.03%                                       | 995.19                  | 0.45%                                        |
| Mkt effect and residual eff. net of flows | 3,008.24                  | 1.43%                                        | (1,340.38)              | -0.61%                                       |
| AuM                                       | 220,198.14                | 4.48%                                        | 220,198.14              | -0.16%                                       |
| PAI (including Momentum)                  |                           |                                              |                         |                                              |
| Opening AuM<br>Sales                      | 4,495.62<br>866.61        |                                              | 4,680.03<br>55.00       |                                              |
| Redemptions                               | (705.394)                 |                                              | (33.605)                |                                              |
| Net sales                                 | 161.21                    | 3.59%                                        | 21.39                   | 0.46%                                        |
| Mkt effect and residual eff.<br>AuM       | (18.99)<br>4.637.84       | -0.42%<br>3.16%                              | (63.58)<br>4.637.84     | -1.36%<br>-0.90%                             |
| - AMINI                                   | 4,037.04                  | 3.1378                                       | 4,037.04                | -0.7078                                      |