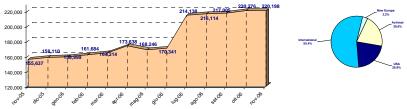

## Data as of November 30th, 2006 (mln Euro)

|                                           | Year to date              |                                              | Month to date           |                                              |
|-------------------------------------------|---------------------------|----------------------------------------------|-------------------------|----------------------------------------------|
| Business Divisions                        | Actual                    | Delta from<br>30/12/2005<br>to<br>30/11/2006 | Actual                  | Delta from<br>31/10/2006<br>to<br>30/11/2006 |
| USA                                       |                           |                                              |                         |                                              |
| Opening AuM                               | 43,369.19                 |                                              | 47,118.61               |                                              |
| Sales                                     | 10,197.95<br>(6,237.069)  |                                              | 849.61<br>(597.808)     |                                              |
| Redemptions<br>Net sales                  | 3,960.88                  | 9.13%                                        | 251.81                  | 0.53%                                        |
| Mkt effect and residual eff.              | (1,488.44)                | -3.43%                                       | (1,528.78)              | -3.24%                                       |
| AuM                                       | 45,841.64                 | 5.70%                                        | 45,841.64               | -2.71%                                       |
| International                             |                           |                                              |                         |                                              |
| Opening AuM                               | 114,657.69                |                                              | 118,147.87              |                                              |
| Sales<br>Redemptions                      | 41,713.82<br>(41,465.826) |                                              | 4,442.67<br>(4,596.152) |                                              |
| Net sales                                 | 247.99                    | 0.22%                                        | (153.48)                | -0.13%                                       |
| Mkt effect and residual eff.              | 2,951.59                  | 2.57%                                        | (137.12)                | -0.12%                                       |
| AuM                                       | 117,857.27                | 2.79%                                        | 117,857.27              | -0.25%                                       |
| Proprietary Funds                         |                           |                                              |                         |                                              |
| Opening AuM                               | 4,284.61                  |                                              | 4,153.57                |                                              |
| Ending AuM                                | 4,167.71                  | -2.73%                                       | 4,167.71                | 0.34%                                        |
| Total International including Prop. Funds |                           |                                              |                         |                                              |
| Opening AuM                               | 118,942.29                |                                              | 122,301.44              |                                              |
| Ending AuM                                | 122,024.98                | 2.59%                                        | 122,024.98              | -0.23%                                       |
| New Markets<br>Opening AuM                | 5.882.00                  |                                              | 6.663.16                |                                              |
| Sales                                     | 2,398.60                  |                                              | 306.56                  |                                              |
| Redemptions                               | (1,776.675)               |                                              | (118.796)               |                                              |
| Net sales<br>Mkt effect and residual eff. | 621.93<br>541.91          | 10.57%<br>9.21%                              | 187.77<br>194.91        | 2.82%<br>2.93%                               |
| AuM                                       | 7.045.84                  | 9.21%<br>19.79%                              | 7.045.84                | 5.74%                                        |
| Germany                                   |                           |                                              |                         |                                              |
| Opening AuM                               | 42.556.64                 |                                              | 44.460.12               |                                              |
| Sales                                     | 24,426.09                 |                                              | 3,431.05                |                                              |
| Redemptions                               | (22,749.155)              |                                              | (2,721.948)             |                                              |
| Net sales                                 | 1,676.93                  | 3.94%                                        | 709.10                  | 1.59%                                        |
| Mkt effect and residual eff.              | 1,052.11                  | 2.47%                                        | 116.47                  | 0.26%                                        |
| AuM                                       | 45,285.69                 | 6.41%                                        | 45,285.69               | 1.86%                                        |
| TOTAL                                     |                           |                                              |                         |                                              |
| Opening AuM                               | 210,750.13                |                                              | 220,543.33              |                                              |
| Sales                                     | 78,736.46                 |                                              | 9,029.90                |                                              |
| Redemptions                               | (72,228.72)               | 3.09%                                        | (8,034.70)<br>995.19    | 0.45%                                        |
| Net sales<br>Proprietary Net Flows        | 6,507.73<br>(67.96)       | -0.03%                                       | 995.19                  | 0.45%                                        |
| Mkt effect and residual eff. net of flows | 3,008.24                  | 1.43%                                        | (1,340.38)              | -0.61%                                       |
| AuM                                       | 220,198.14                | 4.48%                                        | 220,198.14              | -0.16%                                       |
| PAI (including Momentum)                  |                           |                                              |                         |                                              |
| Opening AuM<br>Sales                      | 4,495.62<br>866.61        |                                              | 4,680.03<br>55.00       |                                              |
| Redemptions                               | (705.394)                 |                                              | (33.605)                |                                              |
| Net sales                                 | 161.21                    | 3.59%                                        | 21.39                   | 0.46%                                        |
| Mkt effect and residual eff.<br>AuM       | (18.99)<br>4.637.84       | -0.42%<br>3.16%                              | (63.58)<br>4.637.84     | -1.36%<br>-0.90%                             |
| - AMINI                                   | 4,037.04                  | 3.1378                                       | 4,037.04                | -0.7078                                      |