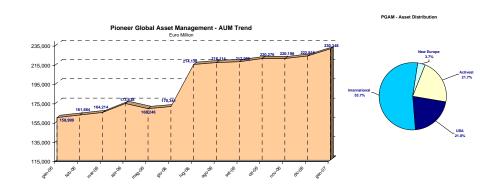

## Data as of January 31st, 2007 (mln Euro)

|                                           | Year to date              |                                              | Month to date             |                                              |
|-------------------------------------------|---------------------------|----------------------------------------------|---------------------------|----------------------------------------------|
| Business Divisions                        | Actual                    | Delta from<br>29/12/2006<br>to<br>31/01/2007 | Actual                    | Delta from<br>29/12/2006<br>to<br>31/01/2007 |
| USA                                       |                           |                                              |                           |                                              |
| Opening AuM                               | 46,940.57                 |                                              | 46,940.57                 |                                              |
| Sales                                     | 712.30<br>(689.358)       |                                              | 712.30                    |                                              |
| Redemptions Net sales                     | 22.94                     | 0.05%                                        | (689.358)<br><b>22.94</b> | 0.05%                                        |
| Mkt effect and residual eff.              | 1,329.32                  | 2.83%                                        | 1,329.32                  | 2.83%                                        |
| AuM                                       | 48,292.84                 | 2.88%                                        | 48,292.84                 | 2.88%                                        |
| International                             |                           |                                              |                           |                                              |
| Opening AuM                               | 119,761.32                |                                              | 119,761.32                |                                              |
| Sales                                     | 3,264.53                  |                                              | 3,264.53                  |                                              |
| Redemptions                               | (4,129.874)               | 0.720/                                       | (4,129.874)               | 0.720/                                       |
| Net sales  Mkt effect and residual eff.   | (865.34)<br>636.79        | -0.72%<br>0.53%                              | (865.34)<br>636.79        | -0.72%<br>0.53%                              |
| AuM                                       | 119,532.77                | -0.19%                                       | 119,532.77                | -0.19%                                       |
| Proprietary Funds                         | 7                         |                                              |                           |                                              |
| Opening AuM                               | 4,187.83                  |                                              | 4,187.83                  |                                              |
| Ending AuM                                | 4,201.21                  | 0.32%                                        | 4,201.21                  | 0.32%                                        |
| Total International including Prop. Funds |                           |                                              |                           |                                              |
| Opening AuM                               | 123,949.15                |                                              | 123,949.15                |                                              |
| Ending AuM                                | 123,733.98                | -0.17%                                       | 123,733.98                | -0.17%                                       |
| New Markets                               |                           |                                              |                           |                                              |
| Opening AuM                               | 8,443.14                  |                                              | 8,443.14                  |                                              |
| Sales                                     | 322.58                    |                                              | 322.58                    |                                              |
| Redemptions Net sales                     | (230.946)<br><b>91.64</b> | 1.09%                                        | (230.946)<br><b>91.64</b> | 1.09%                                        |
| Mkt effect and residual eff.              | (92.61)                   | -1.10%                                       | (92.61)                   | -1.10%                                       |
| AuM                                       | 8,442.17                  | -0.01%                                       | 8,442.17                  | -0.01%                                       |
| Germany                                   |                           |                                              |                           |                                              |
| Opening AuM                               | 49,594.71                 |                                              | 49,594.71                 |                                              |
| Sales                                     | 2,167.96                  |                                              | 2,167.96                  |                                              |
| Redemptions                               | (2,300.343)               |                                              | (2,300.343)               |                                              |
| Net sales                                 | (132.39)                  | -0.27%                                       | (132.39)                  | -0.27%                                       |
| Mkt effect and residual eff.              | 416.65                    | 0.84%                                        | 416.65                    | 0.84%                                        |
| AuM                                       | 49,878.97                 | 0.57%                                        | 49,878.97                 | 0.57%                                        |
| TOTAL                                     |                           |                                              |                           |                                              |
| TOTAL<br>Opening Auth                     | 228,927.57                |                                              | 228,927.57                |                                              |
| Opening AuM<br>Sales                      | 6,467.37                  |                                              | 6,467.37                  |                                              |
| Redemptions                               | (7,350.52)                |                                              | (7,350.52)                |                                              |
| Net sales                                 | (883.15)                  | -0.39%                                       | (883.15)                  | -0.39%                                       |
| Proprietary Net Flows                     | -                         | 0.00%                                        | -                         | 0.00%                                        |
| Mkt effect and residual eff. net of flows | 2,303.53                  | 1.01%                                        | 2,303.53                  | 1.01%                                        |
| AuM                                       | 230,347.95                | 0.62%                                        | 230,347.95                | 0.62%                                        |
| PAI (including Momentum)                  |                           |                                              |                           |                                              |
| Opening AuM                               | 4,652.99                  |                                              | 4,652.99                  |                                              |
| Sales<br>Redemptions                      | 86.75<br>(50.900)         |                                              | 86.75<br>(50.900)         |                                              |
| Net sales                                 | 39.67                     | 0.85%                                        | 39.67                     | 0.85%                                        |
| Mkt effect and residual eff.              | 101.20                    | 2.17%                                        | 101.20                    | 2.17%                                        |
| AuM                                       | 4,793.85                  | 3.03%                                        | 4,793.85                  | 3.03%                                        |