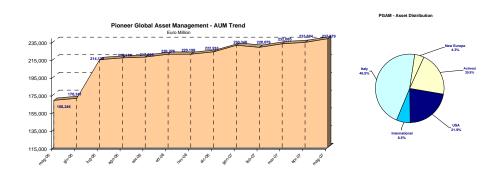

## Data as of May 31st, 2007 (mln Euro)

|                                                | Year to date                  |                                              | Month to date                 |                                              |
|------------------------------------------------|-------------------------------|----------------------------------------------|-------------------------------|----------------------------------------------|
| Business Divisions                             | Actual                        | Delta from<br>29/12/2006<br>to<br>31/05/2007 | Actual                        | Delta from<br>30/04/2007<br>to<br>31/05/2007 |
| USA                                            |                               |                                              |                               |                                              |
| Opening AuM                                    | 46,940.57                     |                                              | 50,491.23                     |                                              |
| Sales<br>Redemptions                           | 7,151.11<br>(3,584.215)       |                                              | 692.21<br>(655.066)           |                                              |
| Net sales                                      | 3,566.89                      | 7.60%                                        | 37.14                         | 0.07%                                        |
| Mkt effect and residual eff.                   | 1,506.87                      | 3.21%                                        | 1,485.97                      | 2.94%                                        |
| AuM                                            | 52,014.34                     | 10.81%                                       | 52,014.34                     | 3.02%                                        |
| Italy                                          |                               |                                              |                               |                                              |
| Opening AuM<br>Sales                           | 106,912.62<br>15,747.47       |                                              | 105,760.57<br>3,090.79        |                                              |
| Redemptions                                    | (18,706.872)                  |                                              | (3,435.526)                   |                                              |
| Net sales                                      | (2,959.41)                    | -2.77%                                       | (344.74)                      | -0.33%                                       |
| Mkt effect and residual eff.                   | 2,394.13                      | 2.24%                                        | 931.51                        | 0.88%                                        |
| AuM                                            | 106,347.34                    | -0.53%                                       | 106,347.34                    | 0.55%                                        |
| Proprietary Funds                              |                               |                                              |                               |                                              |
| Opening AuM                                    | 4,187.83                      |                                              | 4,159.13                      |                                              |
| Ending AuM                                     | 4,175.81                      | -0.29%                                       | 4,175.81                      | 0.40%                                        |
| Total Italy including Prop. Funds              |                               |                                              |                               |                                              |
| Opening AuM Ending AuM                         | 111,100.44<br>110,523.15      | -0.52%                                       | 109,919.70<br>110,523.15      | 0.55%                                        |
|                                                | 110,523.15                    | -0.52%                                       | 110,523.15                    | 0.55%                                        |
| International Opening AuM                      | 13,063.61                     |                                              | 14,389.39                     |                                              |
| Sales                                          | 3,716.91                      |                                              | 1,022.22                      |                                              |
| Redemptions                                    | (1,883.397)                   |                                              | (298.434)                     |                                              |
| Net sales Mkt effect and residual eff.         | 1,833.51<br>569.63            | 14.04%<br>4.36%                              | 723.78<br>353.58              | 5.03%<br>2.46%                               |
| AuM                                            | 15,466.76                     | 18.40%                                       | 15,466.76                     | 7.49%                                        |
| CEE                                            | 1                             |                                              |                               |                                              |
| Opening AuM                                    | 8,240.71                      |                                              | 9,292.99                      |                                              |
| Sales<br>Redemptions                           | 2,357.24<br>(1,217.056)       |                                              | 855.53<br>(366.835)           |                                              |
| Net sales                                      | 1,140.18                      | 13.84%                                       | 488.69                        | 5.26%                                        |
| Mkt effect and residual eff.                   | 779.45                        | 9.46%                                        | 378.66                        | 4.07%                                        |
| AuM                                            | 10,160.34                     | 23.29%                                       | 10,160.34                     | 9.33%                                        |
| Germany                                        |                               |                                              |                               |                                              |
| Opening AuM                                    | 49,650.75                     |                                              | 49,590.74                     |                                              |
| Sales                                          | 10,980.38                     |                                              | 1,492.93                      |                                              |
| Redemptions                                    | (11,380.974)                  | 0.0404                                       | (1,333.290)                   | 0.0004                                       |
| Net sales Mkt effect and residual eff.         | (400.59)<br>464.48            | -0.81%<br>0.94%                              | 159.64<br>(35.74)             | <b>0.32%</b><br>-0.07%                       |
| AuM                                            | 49,714.64                     | 0.13%                                        | 49,714.64                     | 0.25%                                        |
|                                                |                               |                                              |                               |                                              |
| TOTAL                                          |                               |                                              |                               |                                              |
| Opening AuM<br>Sales                           | 228,996.10<br>39,953.10       |                                              | 233,684.05<br>7,153.67        |                                              |
| Redemptions                                    | (36,772.52)                   |                                              | (6,089.15)                    |                                              |
| Net sales                                      | 3,180.59                      | 1.39%                                        | 1,064.52                      | 0.46%                                        |
| Proprietary Net Flows                          | (74.56)                       | -0.03%                                       | 2 400 45                      | 0.00%                                        |
| Mkt effect and residual eff. net of flows  AuM | 5,777.10<br><b>237,879.23</b> | 2.52%<br>3.88%                               | 3,130.65<br><b>237,879.23</b> | 1.34%<br>1.80%                               |
|                                                | ]                             |                                              |                               |                                              |
| PAI (including Momentum) Opening AuM           | 4,652.99                      |                                              | 4,811.70                      |                                              |
| Sales                                          | 598.86                        |                                              | 233.59                        |                                              |
| Redemptions Net sales                          | (309.698)<br><b>289.16</b>    | 6.21%                                        | (36.362)<br>197.23            | 4.10%                                        |
| Mkt effect and residual eff.                   | 201.14                        | 4.32%                                        | 134.36                        | 2.79%                                        |
| AuM                                            | 5,143.29                      | 10.54%                                       | 5,143.29                      | 6.89%                                        |